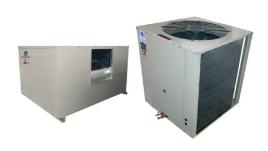

### **Packaged Units**

PACF 12-101 TR(41-358 KW) 14-119 TR (48-417)

Packaged Air Conditioner Units with Semi-hermetic Reciprocating Compressor & R-22 refrigerant

PACU

2 to 6 TR (8 - 22 kW) at 50 Hz 2 to 7 TR (9 - 23 kW) at 60 Hz Packaged Air Conditioner Units with Hermetic Scroll Compressor & R-22 refrigerant

PACS

5-94 TR (17-332)

6-110 TR (21-387)

Packaged Air Conditioners Units with Hermetic Scroll Compressor and R-22 refrigerant

PACS-C

5 -94 TR (17-330 KW)

6-108 TR (20-381 KW)

Packaged Air Conditioners Units with Hermetic Scroll Compressor & R-407C refrigerant