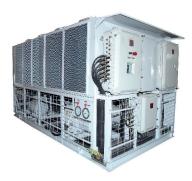

**APCD** 

10 to 340 TR (35 - 1196 kW) at 50 Hz 12 to 392 TR (42 - 1379 kW) at 60 Hz Air Cooled Packaged Chiller Units with Semi-hermetic Reciprocating Compressor & R-22 refrigerant

APCL

5 to 74 TR (18 - 260 kW) at 50 Hz 5 to 87 TR (21 - 306 kW) at 60 Hz

Air Cooled Packaged chiller Units with Hermetic Scroll Compressor & R-22 refrigerant