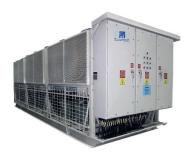

### Chillers Units

APCY-H

76 to 345 TR (267 - 1213 kW) at 50 Hz Air Cooled Packaged Chiller Units with Semi-hermetic Screw Compressor & R-134a refrigeran.

**APCY** 

51 to 390 TR (179 - 1372 kW) at 50 Hz 61 to 457 TR (215 - 1607 kW) at 60 Hz Air Cooled Packaged Chiller Units with Semi-hermetic Screw Compressor & R-134a refrigeran.

APCN-S

51 to 422 TR (179 - 1484 kW) at 50 Hz 61 to 434 TR (215 - 1526 kW) at 60 Hz Air Cooled Packaged Chiller Units with Semi-hermetic Screw Compressor & R-134a refrigerant

**ACMR** 

8 to 241 TR (28 -848 kW) at 50 Hz 10 to 282 TR (35 -992 kW) at 60 Hz Air Cooled Packaged Chiller Units with Hermetic Scroll Compressor & R-410A refrigerant