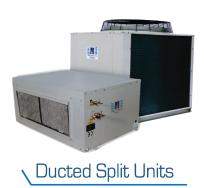

### **Ducted Split Units**

ACUM-L + CADX-L ●
4 to 21 TR (15 - 73 kW) at 50 Hz
5 to 25 TR (19 - 88 kW) at 60 Hz
Ducted Split Units with Hermetic Scroll
Compressor & R-22 refrigerant.

4 to 22 TR (16 - 76 kW) at 50 Hz 6 to 25 TR (20 - 89 kW) at 60 Hz Ducted Split Units with Hermetic Scroll Compressor & R-410A refrigerant