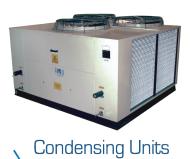

### Condensing Units

### **ACUF**

11 to 102 TR (39 - 359 kW) at 50 Hz 13 to 119 TR (45 - 419 kW) at 60 Hz

Air Cooled Condensing Units with Semi-hermetic Reciprocating Compressor & R-22 refrigerant

### ACUV-S

7 to 115 TR (25 - 404 kW) at 50 Hz 9 to 136 TR (30 - 480 kW) at 60 Hz

Air Cooled Condensing Units with Hermetic Scroll Compressor & R-134a refrigerant

### ACUV-D

8 to 120 TR (27 - 423 kW) at 50 Hz 9 to 142 TR (32 - 501 kW) at 60 Hz

Air Cooled Condensing Units with Semi-hermetic Reciprocating Compressor & R-134a refrigerant

### **ACUS**

5 to 90 TR (18 - 314 kW) at 50 Hz 6 to 107 TR (21 - 375 kW) at 60 Hz

Air Cooled Condensing Units with Hermetic Scroll Compressor & R-22 refrigerant

ACUS-C

5 to 90 TR (18 - 314 kW) at 50 Hz 6 to 107 TR (21 - 375 kW) at 60 Hz

Air Cooled Condensing Units with Hermetic Scroll Compressor & R-407C refrigerant

### ACUV-N

101 to 273 TR (354 - 960 kW) at 50 Hz 123 to 334 TR (432 - 1174 kW) at 60 Hz

Air Cooled Condensing Units with Semi-hermetic Screw Compressor & R-134a refrigerant

### **AUMR-A**

5 to 44 TR (17 - 154 kW) at 50 Hz 6 to 52 TR (20 - 183 kW) at 60 Hz

Air Cooled Condensing Units with Hermetic Scroll Compressor & R-410A refrigerant