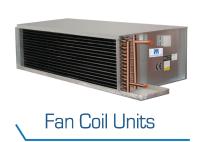

### Fan Coil Unit

### Lo-Static FCU 200 to 1200 cfm (94 - 566 l/s)

Low Static Fan Coil Units

### **Hi-Static FCU**

600 to 3000 cfm (285 - 1415 l/s) High Static Fan Coil Units

### Hi-Static FCU-EC

600 to 2100 cfm (285 - 990 l/s) High Static Fan Coil Units With EC Motors

### **FCUs for District Cooling**

200 to 3000 cfm (94 - 1416 l/s)

Fan Coil Units for District Cooling application