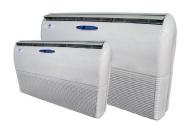

### **Ducted Mini Split Units**

RX + DDP

1.5 to 6 TR (6 - 21 kW) at 60 Hz Ducted Mini-Split Units with rotary/scroll compressors with R410A refrigerant.

RX + DDP
1.5 to 6 TR(6 - 21kW) at 50 Hz
Ducted Mini-Split Units with rotary/scroll compressors with R410A refrigerant.