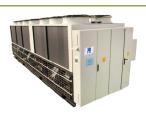

### Chillers Units

APCY-H

76 to 345 TR (267 - 1213 kW) at 50 Hz Air Cooled Packaged Chiller Units with Semi-hermetic Screw Compressor & R-134a refrigeran.

**APCY** 

51 to 390 TR (179 - 1372 kW) at 50 Hz 61 to 457 TR (215 - 1607 kW) at 60 Hz Air Cooled Packaged Chiller Units with Semi-hermetic Screw Compressor & R-134a refrigeran.

APCN-S

51 to 422 TR (179 - 1484 kW) at 50 Hz 61 to 434 TR (215 - 1526 kW) at 60 Hz Air Cooled Packaged Chiller Units with Semi-hermetic Screw Compressor & R-134a refrigerant

**ACMR** 

8 to 241 TR (28 -848 kW) at 50 Hz 10 to 282 TR (35 -992 kW) at 60 Hz Air Cooled Packaged Chiller Units with Hermetic Scroll Compressor & R-410A refrigerant

**APCD** 

10 to 340 TR (35 - 1196 kW) at 50 Hz 12 to 392 TR (42 - 1379 kW) at 60 Hz Air Cooled Packaged Chiller Units with Semi-hermetic Reciprocating Compressor & R-22 refrigerant

APCL

5 to 74 TR (18 - 260 kW) at 50 Hz 5 to 87 TR (21 - 306 kW) at 60 Hz