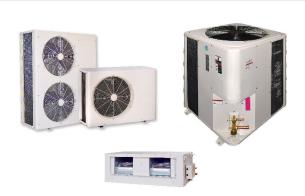

### Chillers Units

APCY-H

76 to 345 TR (267 - 1213 kW) at 50 Hz Air Cooled Packaged Chiller Units with Semi-hermetic Screw Compressor & R-134a refrigeran.

**APCY** 

51 to 390 TR (179 - 1372 kW) at 50 Hz 61 to 457 TR (215 - 1607 kW) at 60 Hz Air Cooled Packaged Chiller Units with Semi-hermetic Screw Compressor & R-134a refrigeran.

### Condensing Units