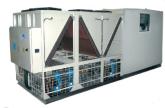

### Chillers Units

APCY-H

76 to 345 TR (267 - 1213 kW) at 50 Hz Air Cooled Packaged Chiller Units with Semi-hermetic Screw Compressor & R-134a refrigeran.

**APCY** 

51 to 390 TR (179 - 1372 kW) at 50 Hz 61 to 457 TR (215 - 1607 kW) at 60 Hz Air Cooled Packaged Chiller Units with Semi-hermetic Screw Compressor & R-134a refrigeran.

APCN-S

51 to 422 TR (179 - 1484 kW) at 50 Hz 61 to 434 TR (215 - 1526 kW) at 60 Hz Air Cooled Packaged Chiller Units with Semi-hermetic Screw Compressor & R-134a refrigerant

**ACMR** 

8 to 241 TR (28 -848 kW) at 50 Hz 10 to 282 TR (35 -992 kW) at 60 Hz Air Cooled Packaged Chiller Units with Hermetic Scroll Compressor & R-410A refrigerant

**APCD** 

10 to 340 TR (35 - 1196 kW) at 50 Hz 12 to 392 TR (42 - 1379 kW) at 60 Hz Air Cooled Packaged Chiller Units with Semi-hermetic Reciprocating Compressor & R-22 refrigerant

APCL

5 to 74 TR (18 - 260 kW) at 50 Hz 5 to 87 TR (21 - 306 kW) at 60 Hz