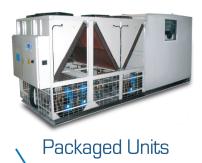

### **Packaged Units**

PACF 12-101 TR(41-358 KW) 14-119 TR (48-417)

Packaged Air Conditioner Units with Semi-hermetic Reciprocating Compressor & R-22 refrigerant

PACU

2 to 6 TR (8 - 22 kW) at 50 Hz 2 to 7 TR (9 - 23 kW) at 60 Hz Packaged Air Conditioner Units with Hermetic Scroll Compressor & R-22 refrigerant

PACS

5-94 TR (17-332)

6-110 TR (21-387)

Packaged Air Conditioners Units with Hermetic Scroll Compressor and R-22 refrigerant

PACS-C

5 -94 TR (17-330 KW)

6-108 TR (20-381 KW)

Packaged Air Conditioners Units with Hermetic Scroll Compressor & R-407C refrigerant

**PACV-S** 

7 -118 TR ((26 - 417 kW)

9 -137TR(31-481kW)

Packaged Air Conditioners Units with Hermetic Scroll Compressor & R-134a refrigerant

PACV-D

8 - 117 TR (28 - 413 kW) 9 -136 TR (32 - 477 kW)

Packaged Àir Conditioners Units with Semi-hermetic Reciprocating Compressor & R-134a refrigerant

**PACL** 

4 to 27 TR (14 -97 kW) at 50 Hz 5 to 53 TR (17.8 - 186 kW) at 60 Hz Unitary Packaged Air Conditioners Units with Hermetic Scroll Compressor and R-22 refrigerant

**APMR** 

5 to 29 TR (16 - 101 kW) at 50 Hz 5 to 32 TR (19 - 113 kW) at 60 Hz Unitary Packaged Air Conditioners Units with Hermetic Scroll Compressor and R-410A refrigerant

**APMR-A** 

6-50 TR(19-176kW) 6 - 59 TR (21 - 206 kW)

Unitary Packaged Air Conditioners Units with Hermetic Scroll Compressor and R-410A refrigerant