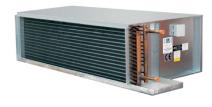

### **Ducted Mini Split Units**

RX + DDP

1.5 to 6 TR (6 - 21 kW) at 60 Hz Ducted Mini-Split Units with rotary/scroll compressors with R410A refrigerant.

RX + DDP
1.5 to 6 TR(6 - 21kW) at 50 Hz
Ducted Mini-Split Units with rotary/scroll compressors with R410A refrigerant.